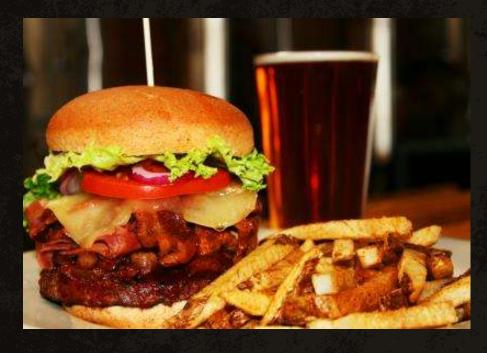

#### THE BIG KAHUNA \$15

Two classic beef patties, with bacon and your choice of cheese (cheddar, Swiss or American).

All burgers are served with your choice of fries or soup or an entree salad.